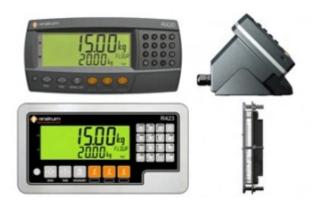

## R400 Series IndicatorsR42x-K491

# **Tilt Compensating Indicator**

#### **Product Description**

- 2 Axis tilt compensation
- Supports R400 series modules & accessories
- I/O Modules
- Communication Modules (RS232/RS485)
- Up to 250 Products
- Built in RS232/RS485 ports
- Up to +/- 15 degree compensation

The K491 is a general purpose indicator that uses an accessory module to connect to a 2 axis tilt sensor that provides tilt compensation.

The K491 is ideal for specialist truck OEM's requiring electronics for accurate load weighing solutions where the load may be on an angle. The K491 is simple to setup and calibrate. Both the ABS R420-K491 and stainless steel R423-K491 are ideal for panel mounting in a truck cab, featuring a large display and programmable function keys.